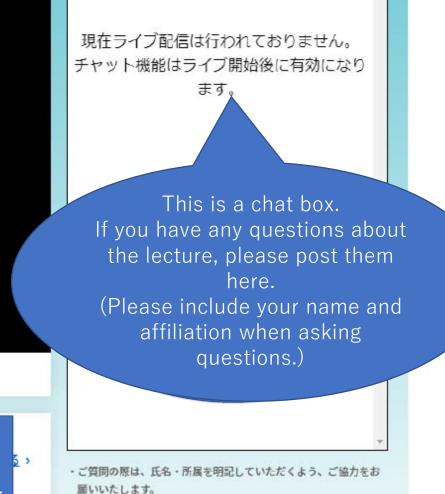

スライド一覧 / Slides 質問掲示板 /

現在、質問・コメントの受け付けは行ってお りません。

If digital poster viewer would like to ask some questions for author, they posting questions in here.

When the question posted in here, author get E-mail and they can answer the posted questions. (E-mail have the link to answer the questions.)