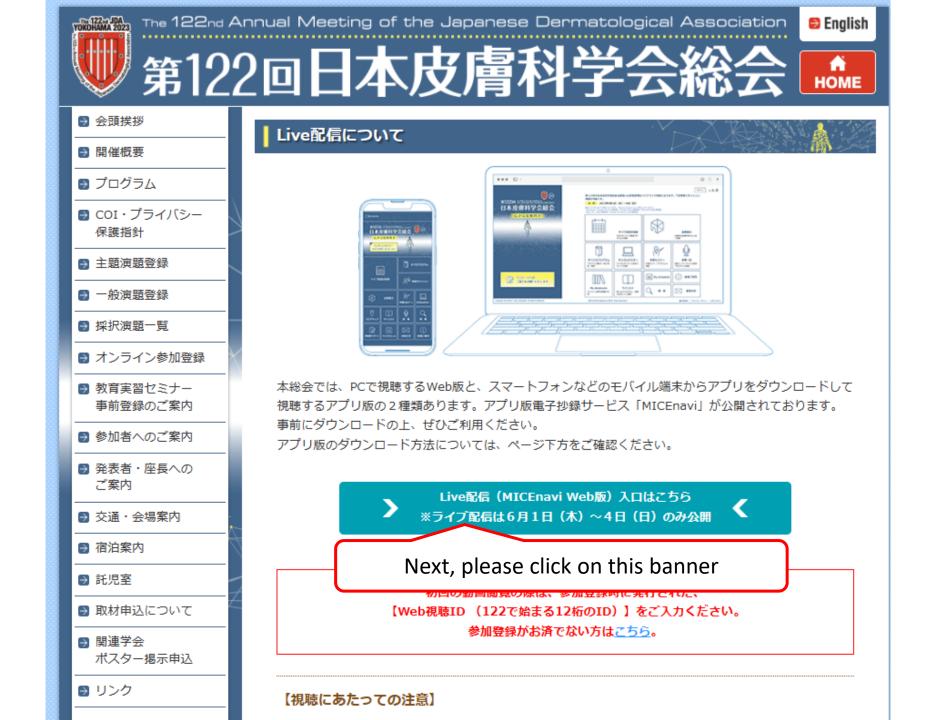

### 「Web視聴ID」を入力してください。

### ■ サイトご利用の注意

- 配信コンテンツの著作権は、第122回日本皮膚科学会総会、および著者に属しています。
- 本サイト閲覧者は、著作権の保護に同意します。
- 著作権の規定に基づき、発表内容のいかなる未承諾の利用(商業的な複製品の販売、配布)も、紙面や電子的な配布方法の手段に関わらず、強く禁止されています。
- 本サイト閲覧者がコンテンツを不当に利用することによって発生した損害は、閲覧者の責任において賠償することに同意します。
- 自分のWeb視聴IDを他者と共有することは不法な行為であることに注意してください。

#### Web視聴IDの入力