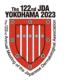

### **Question/Answer flow**

- Participants will view poster presentations at the venue (New Hall), or view the presentations slides through "MICEnavi".
- Participants can submit questions through MICEnavi during the meeting period from 1 June to 4 June.
- When a question is submitted, a notification email will be sent to the email address registered at the time the abstract was submitted. By clicking on the URL link in the email, the author will be directed to a designated website where he/she can view the submitted question.
- 🕴 All participants' questions submitted through MICEnavi, and the authors' answers, will be shown on MICEnavi platforms.

### How questions will be submitted (by Participants)

Participants may submit questions through the MICEnavi mobile app.

We also will provide "MICEnavi for PC" where participants may submit questions by clicking on the "質問を投稿" button, or from the "質問掲示板 / BBS" box located to the right of the presentation slides.