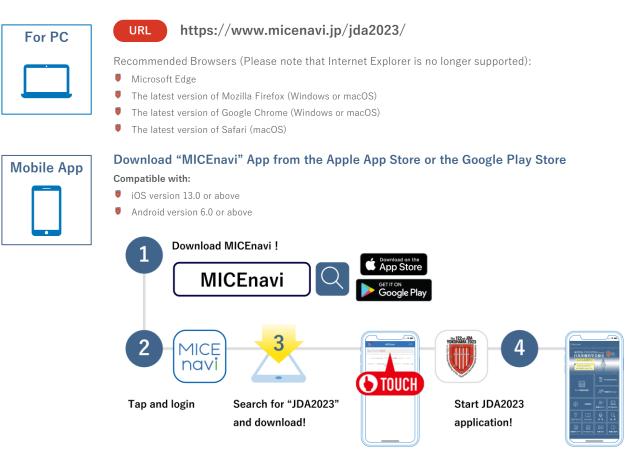

### How to launch MICEnavi

There are two platforms for MICEnavi: MICEnavi for PC and the MICEnavi mobile app.