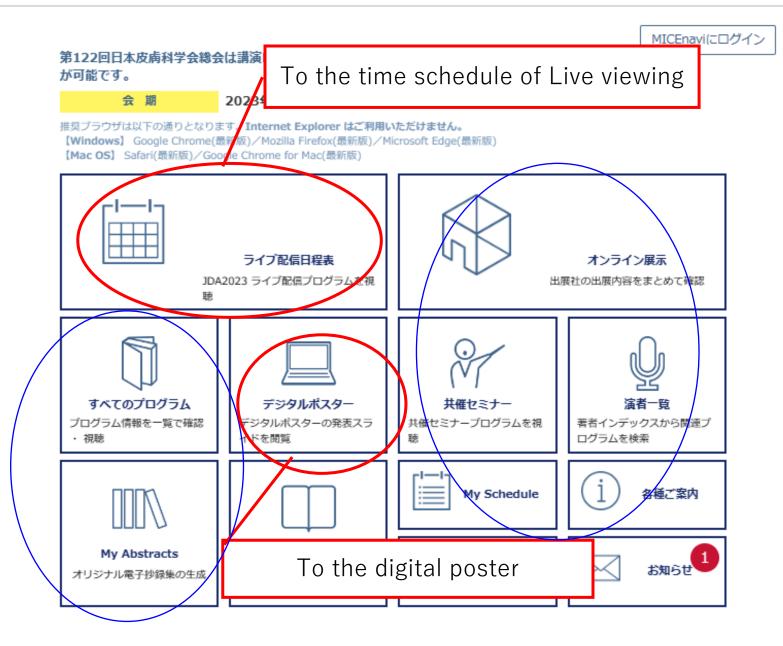

This page is the live streaming menu screen.

Please select to watch live streaming, view digital posters, etc.

\*Some menu are only available in Japanese. (Circled in blue)

The 122nd Annual Meeting of the Japanese Dermatological Association