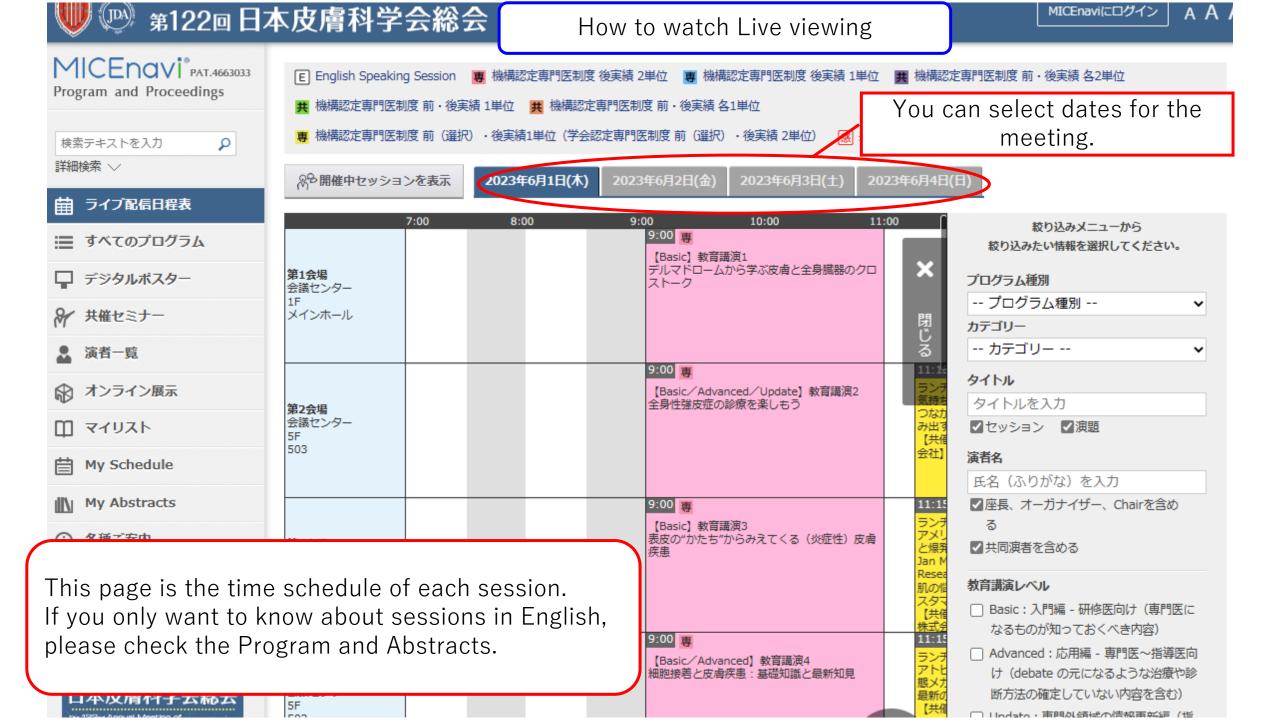

This page is the live streaming menu screen.

Please select to watch live streaming, view digital posters, etc.

\*Some menu are only available in Japanese. (Circled in blue)

The 122nd Annual Meeting of the Japanese Dermatological Association