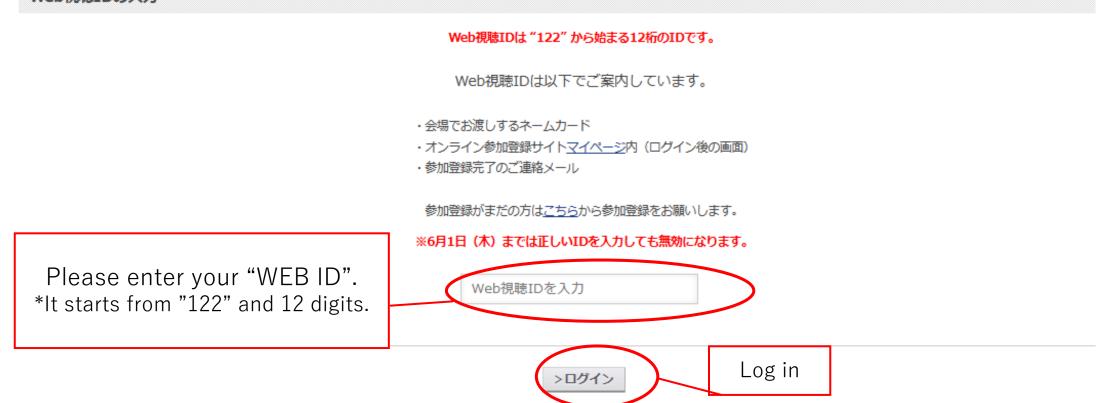

This page is the live streaming menu screen.

Please select to watch live streaming, view digital posters, etc.

\*Some menu are only available in Japanese. (Circled in blue)





The 122nd Annual Meeting of the Japanese Dermatological Association

MICEnaviにログイン

AΑ



### 「Web視聴ID」を入力してください。

### ■ サイトご利用の注意

- 配信コンテンツの著作権は、第122回日本皮膚科学会総会、および著者に属しています。
- 本サイト閲覧者は、著作権の保護に同意します。
- 著作権の規定に基づき、発表内容のいかなる未承諾の利用(商業的な複製品の販売、配布)も、紙面や電子的な配布方法の手段に関わらず、強く禁止されています。
- 本サイト閲覧者がコンテンツを不当に利用することによって発生した損害は、閲覧者の責任において賠償することに同意します。
- 自分のWeb視聴IDを他者と共有することは不法な行為であることに注意してください。

#### Web視聴IDの入力





### Live streaming viewing screen

## 現在ライブ配信は行われておりません。

## This live stream is not currently available.

ご視聴頂けない場合や、映像が止まってしまった場合は更新ボタンを押して下さい。

\*This button works as a renewal button for an Internet browser. If you could not watch streaming,( or freezes sometimes), click it.





スライド一覧 / Slides 質問掲示板 /

現在、質問・コメントの受け付けは行ってお りません。

If digital poster viewer would like to ask some questions for author, they posting questions in here.

When the question posted in here, author get E-mail and they can answer the posted questions. (E-mail have the link to answer the questions.)

You can check their answer here. Please check next page for digital poster Q and A.

⊕[]

# Digital poster is displayed on the screen

Ы



# The 122nd Annual Meeting of the Japanese Dermatological Association Di