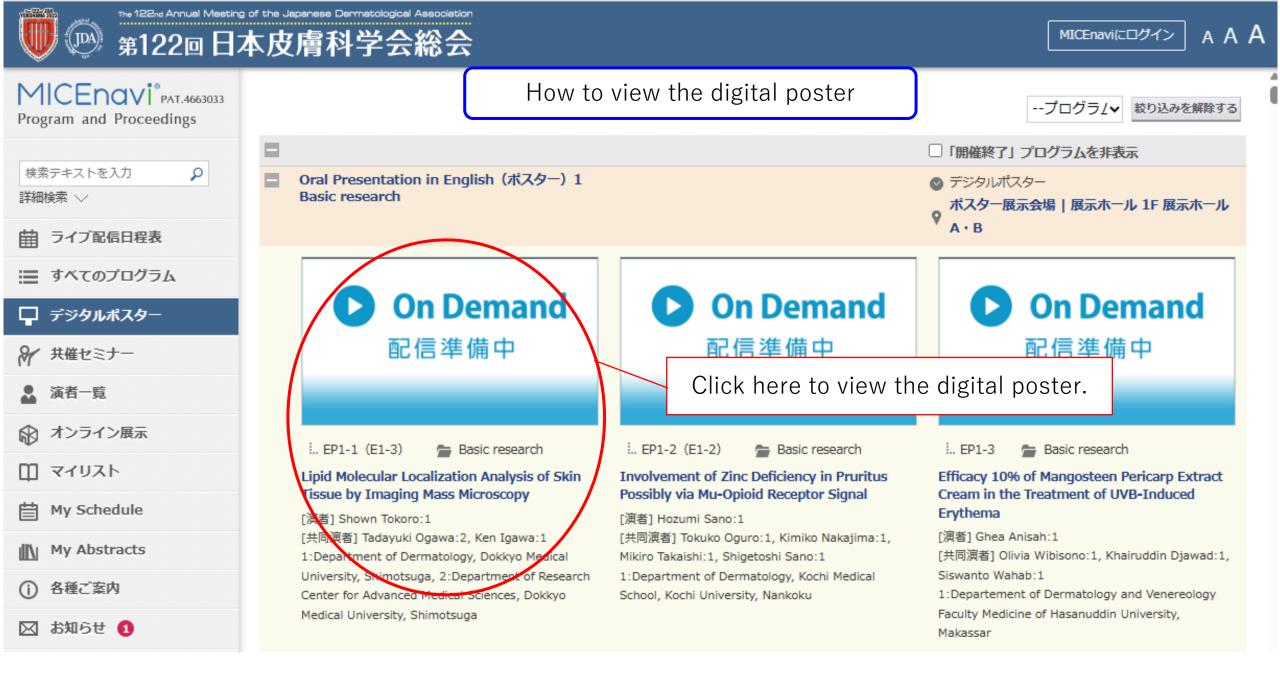

live streaming, view digital posters, etc.

\*Some menu are only available in Japanese. (Circled in blue)





The 122nd Annual Meeting of the Japanese Dermatological Association

MICEnaviにログイン

AΑ



### 「Web視聴ID」を入力してください。

### ■ サイトご利用の注意

- 配信コンテンツの著作権は、第122回日本皮膚科学会総会、および著者に属しています。
- 本サイト閲覧者は、著作権の保護に同意します。
- 著作権の規定に基づき、発表内容のいかなる未承諾の利用(商業的な複製品の販売、配布)も、紙面や電子的な配布方法の手段に関わらず、強く禁止されています。
- 本サイト閲覧者がコンテンツを不当に利用することによって発生した損害は、閲覧者の責任において賠償することに同意します。
- 自分のWeb視聴IDを他者と共有することは不法な行為であることに注意してください。

#### Web視聴IDの入力





### Live streaming viewing screen

## 現在ライブ配信は行われておりません。

## This live stream is not currently available.

ご視聴頂けない場合や、映像が止まってしまった場合は更新ボタンを押して下さい。

\*This button works as a renewal button for an Internet browser. If you could not watch streaming,( or freezes sometimes), click it.





スライド一覧 / Slides 質問掲示板 /

現在、質問・コメントの受け付けは行ってお りません。

If digital poster viewer would like to ask some questions for author, they posting questions in here.

When the question posted in here, author get E-mail and they can answer the posted questions. (E-mail have the link to answer the questions.)

You can check their answer here. Please check next page for digital poster Q and A.

⊕[]

# Digital poster is displayed on the screen

Ы



# The 122nd Annual Meeting of the Japanese Dermatological Association Digital Poster | How to Answer Questions

Thank you for your generous cooperation to the 122<sup>nd</sup> Annual Meeting of the Japanese Dermatological Association (JDA). At the 122nd JDA, we will accept participants to submit questions on the presentations through "MICEnavi", in addition