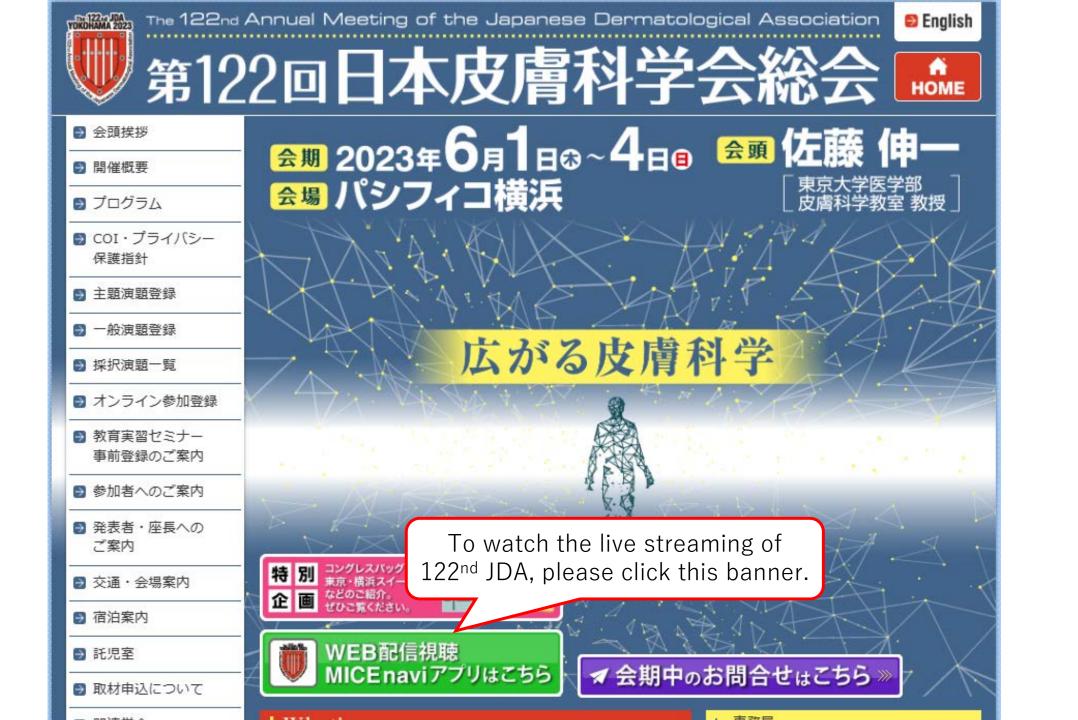

### Live streaming viewing screen

## 現在ライブ配信は行われておりません。

## This live stream is not currently available.

ご視聴頂けない場合や、映像が止まってしまった場合は更新ボタンを押して下さい。

\*This button works as a renewal button for an Internet browser. If you could not watch streaming,( or freezes sometimes), click it.